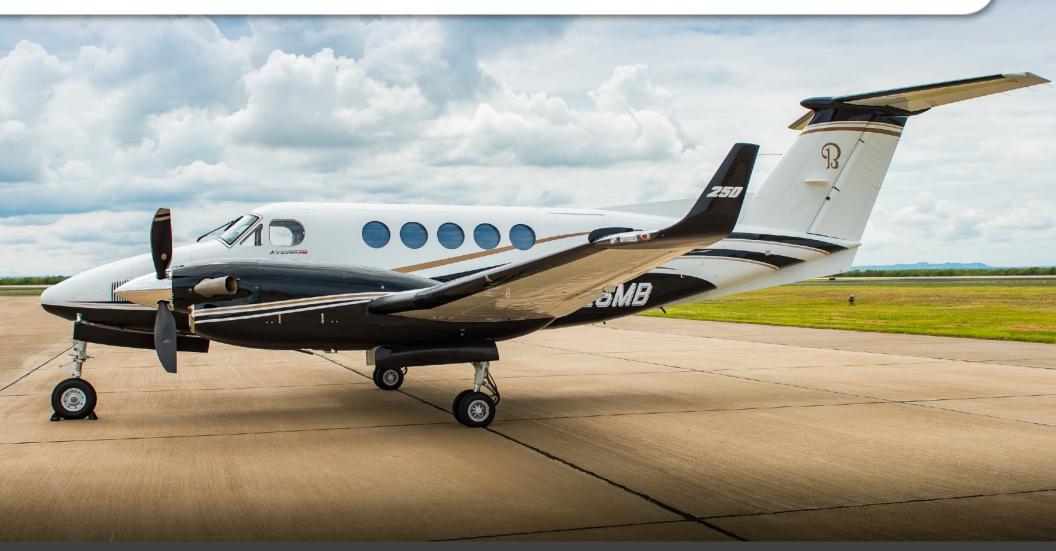

## 2017 KING AIR 250 SN BY-296

www.jetAVIVA.com | sales@jetAVIVA.com | +1.512.410.0295

YEAR & MODEL: 2017 KING AIR 250 SERIAL NUMBER: BY-296 REGISTRATION: N226MB AIRFRAME TT: 120 SNEW ENGINE TT: 120 / 120 SNEW LOCATION: ABILINE, TX

### **EXTERIOR & PAINT:**

### 2017 Paint White Base Color Over Noir with Platinum and Gold Accents. Polished Spinners.