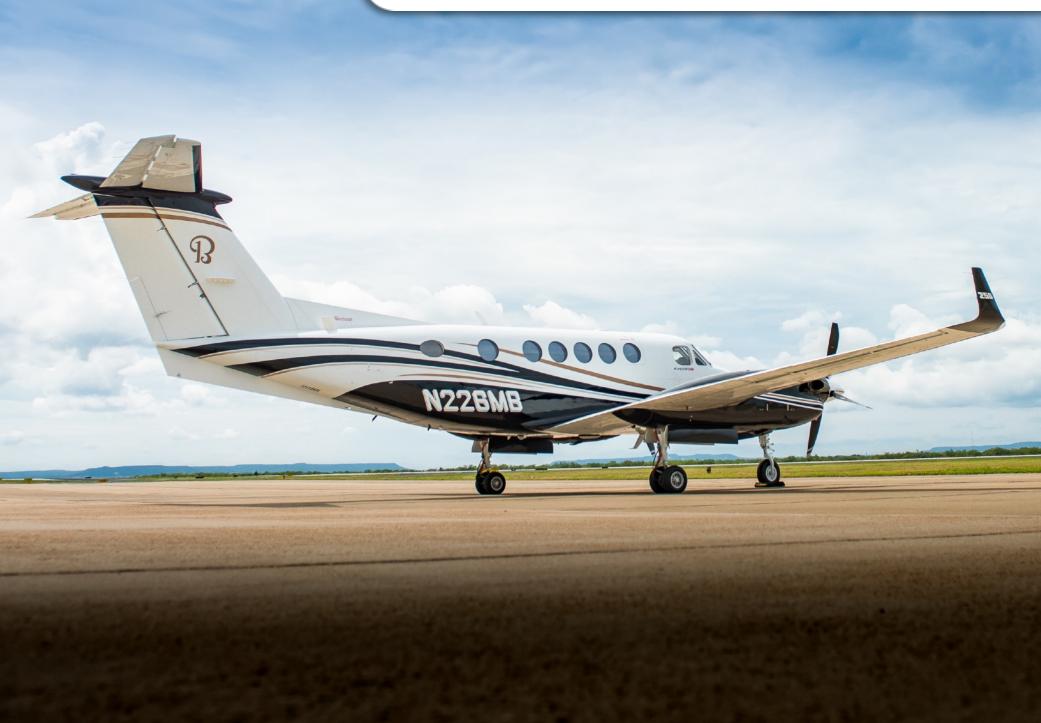

## 2017 KING AIR 250 SN BY-296

www.jetAVIVA.com | sales@jetAVIVA.com | +1.512.410.0295

YEAR & MODEL: 2017 KING AIR 250 SERIAL NUMBER: BY-296 REGISTRATION: N226MB AIRFRAME TT: 120 SNEW ENGINE TT: 120 / 120 SNEW LOCATION: ABILINE, TX

### **EXTERIOR & PAINT:**

### 2017 Paint White Base Color Over Noir with Platinum and Gold Accents. Polished Spinners.