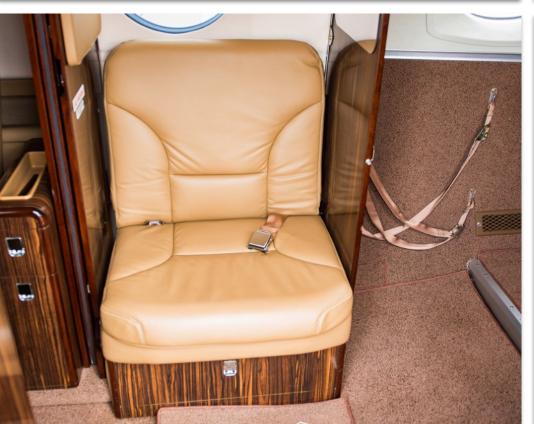

### **INTERIOR & CABIN:**

2017 Beige leather chairs with matching beige trim. 4 place club / 2 fwd aft facing cabin Chairs Belted aft side facing potty Hardwood dividers fwd / aft Dual executive writing tables