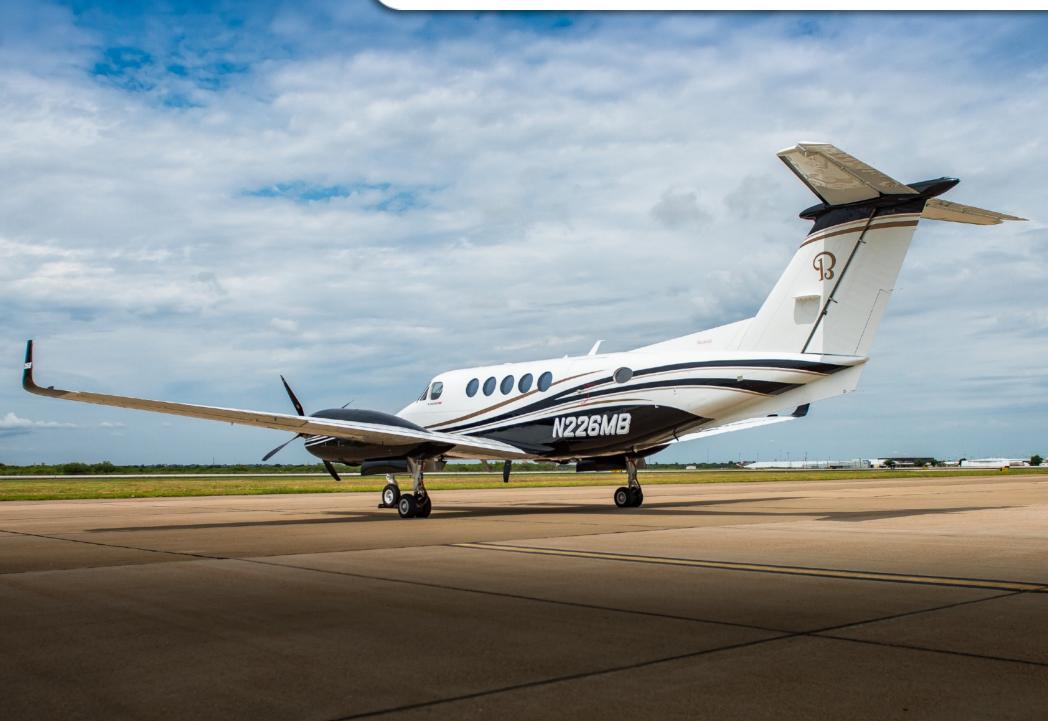

## 2017 KING AIR 250 SN BY-296

www.jetAVIVA.com | sales@jetAVIVA.com | +1.512.410.0295

YEAR & MODEL: 2017 KING AIR 250 SERIAL NUMBER: BY-296 REGISTRATION: N226MB AIRFRAME TT: 120 SNEW ENGINE TT: 120 / 120 SNEW LOCATION: ABILINE, TX

### **EXTERIOR & PAINT:**

### 2017 Paint White Base Color Over Noir with Platinum and Gold Accents. Polished Spinners.