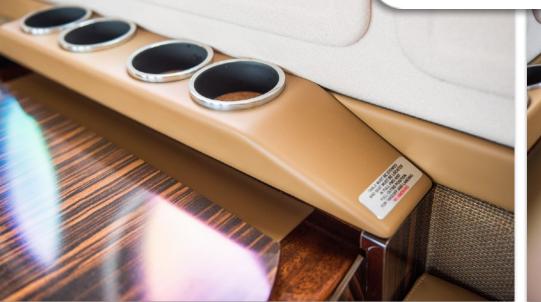

### **INTERIOR & CABIN:**

2017 Beige leather chairs with matching beige trim. 4 place club / 2 fwd aft facing cabin Chairs Belted aft side facing potty Hardwood dividers fwd / aft Dual executive writing tables