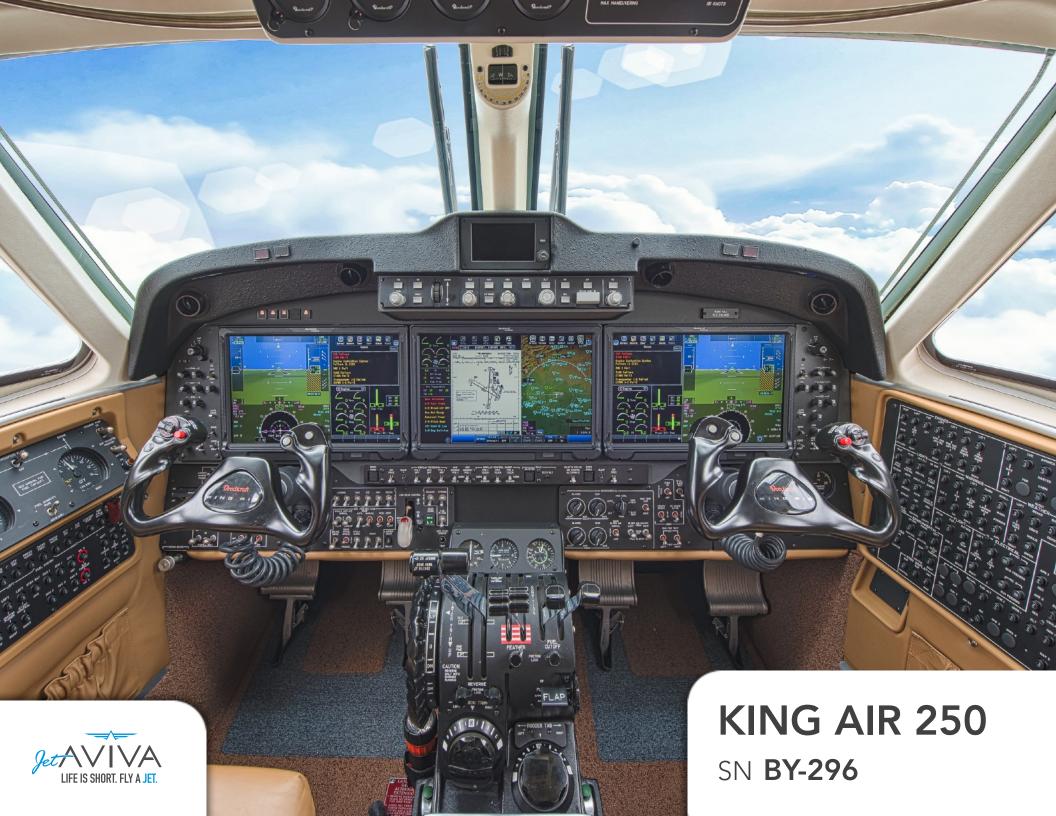

#### **AVIONICS:**

Collins Pro-Line Fusion -Triple 14" Wide Screen AFD-3700 LCD displays with Advanced Graphics Synthetic Vision Technology Collins GPS-4000S GPS Dual VHF-4000 Comm Systems NAV-4000 Nav #1 / NAV-4500 Nav #2 FMS-3000 Flight Management System **Dual TDR-94D ES Transponders** Collins DME-4000 DME Dual ADC-3000 Air Data Computers TAWS+ BF Goodrich Skywatch TRC-899 TCAS Collins ALT-4000 Radar Altimeter L3 GH-3100 Electronic Stand-by ESIS FGC-3000 Flt Guidance Computer / Autopilot Airtex 406Mhz ELT w/remote switching L3 FA2100 Cockpit Voice Recorder Collins MKP-3500 Multifunction Keypad Dual Collins CCP-3500 Cursor Control Panels Collins RTA-852 Weather Radar