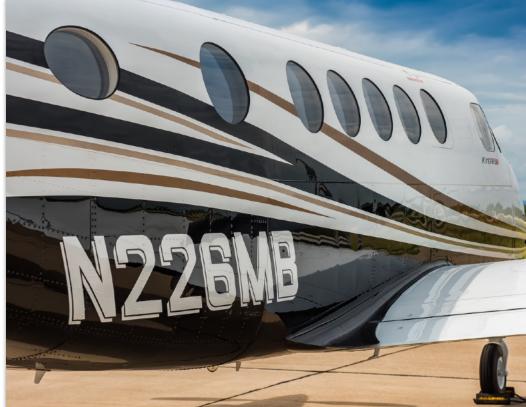

## 2017 KING AIR 250 SN BY-296

www.jetAVIVA.com | sales@jetAVIVA.com | +1.512.410.0295

YEAR & MODEL: 2017 KING AIR 250 SERIAL NUMBER: BY-296 REGISTRATION: N226MB AIRFRAME TT: 120 SNEW ENGINE TT: 120 / 120 SNEW LOCATION: ABILINE, TX

### **EXTERIOR & PAINT:**

### 2017 Paint White Base Color Over Noir with Platinum and Gold Accents. Polished Spinners.