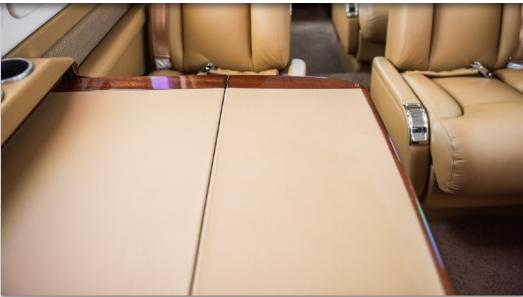

### **INTERIOR & CABIN:**

2017 Beige leather chairs with matching beige trim. 4 place club / 2 fwd aft facing cabin Chairs Belted aft side facing potty Hardwood dividers fwd / aft Dual executive writing tables