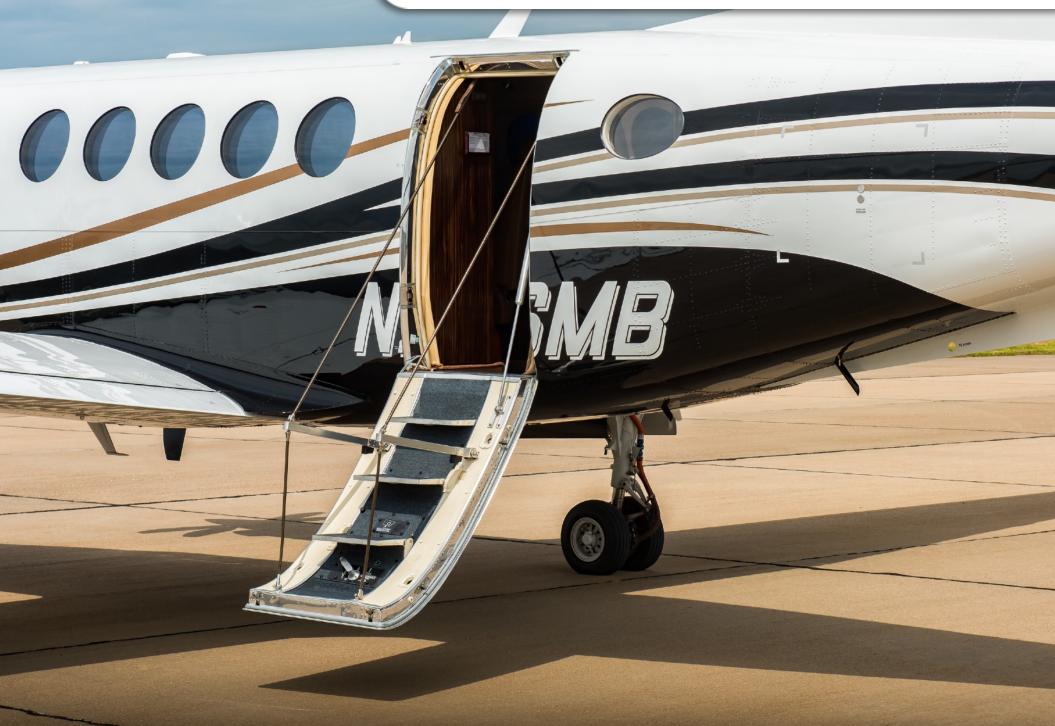

### **EXTERIOR & PAINT:**

### 2017 Paint White Base Color Over Noir with Platinum and Gold Accents. Polished Spinners.

### **INTERIOR & CABIN:**

2017 Beige leather chairs with matching beige trim. 4 place club / 2 fwd aft facing cabin Chairs Belted aft side facing potty Hardwood dividers fwd / aft Dual executive writing tables