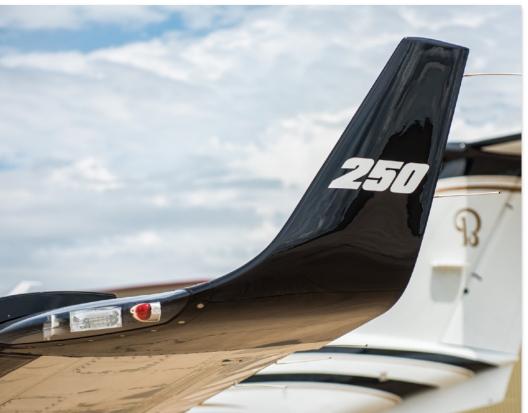

### **EXTERIOR & PAINT:**

### 2017 Paint White Base Color Over Noir with Platinum and Gold Accents. Polished Spinners.