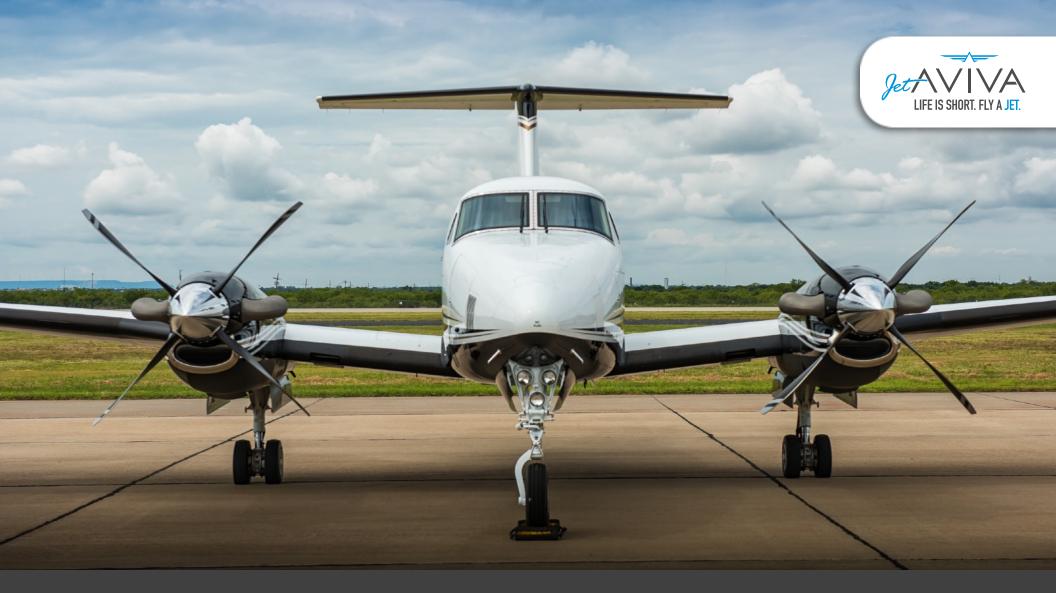

## 2017 KING AIR 250 SN BY-296

www.jetAVIVA.com | sales@jetAVIVA.com | +1.512.410.0295

YEAR & MODEL: 2017 KING AIR 250 SERIAL NUMBER: BY-296 REGISTRATION: N226MB AIRFRAME TT: 120 SNEW ENGINE TT: 120 / 120 SNEW LOCATION: ABILINE, TX

#### **ENGINES**:

2 x Pratt & Whitney Canada **PT6A-52** 120 Hours Since New

### **PROPELLERS:**

Raisbeck "Swept Blade" Composite Propellers 120 Hours Since New