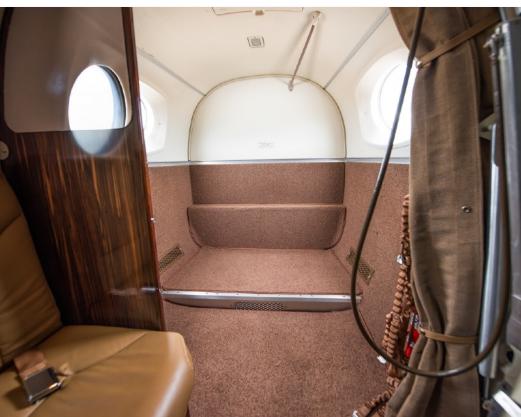

### **INTERIOR & CABIN:**

2017 Beige leather chairs with matching beige trim. 4 place club / 2 fwd aft facing cabin Chairs Belted aft side facing potty Hardwood dividers fwd / aft Dual executive writing tables