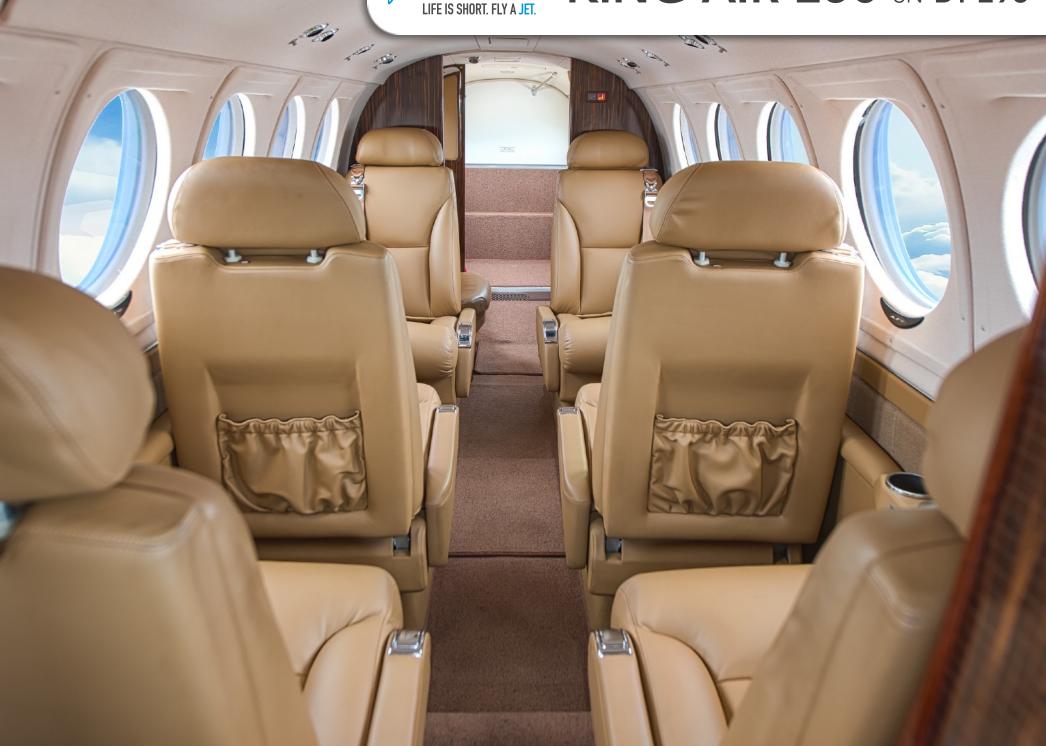

### **INTERIOR & CABIN:**

2017 Beige leather chairs with matching beige trim. 4 place club / 2 fwd aft facing cabin Chairs Belted aft side facing potty Hardwood dividers fwd / aft Dual executive writing tables