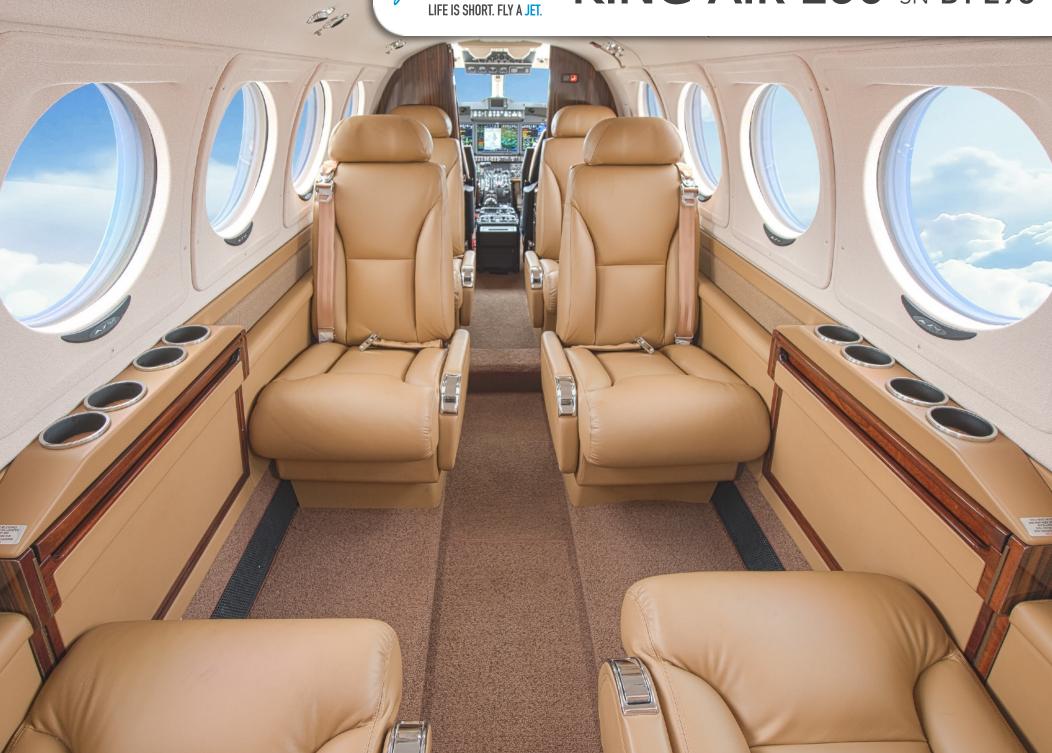

### **INTERIOR & CABIN:**

2017 Beige leather chairs with matching beige trim. 4 place club / 2 fwd aft facing cabin Chairs Belted aft side facing potty Hardwood dividers fwd / aft Dual executive writing tables